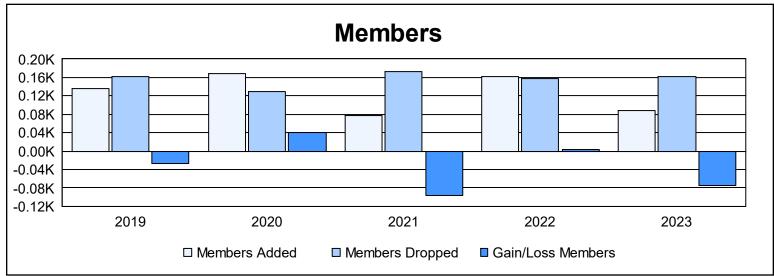

District 11 B1 As of June 2023 Cumulative

| Year      | New<br>Clubs | Dropped<br>Clubs | Gain/<br>Loss<br>Clubs | New<br>Members | Charter<br>Members | Reinstate<br>Members | Transfer<br>Members | Total<br>Member<br>Added | Total<br>Members<br>Dropped | Gain/<br>Loss<br>Members |
|-----------|--------------|------------------|------------------------|----------------|--------------------|----------------------|---------------------|--------------------------|-----------------------------|--------------------------|
| 2018-2019 | 1            | 0                | 1                      | 103            | 24                 | 3                    | 6                   | 136                      | 162                         | -26                      |
| 2019-2020 | 3            | 0                | 3                      | 54             | 101                | 7                    | 7                   | 169                      | 129                         | 40                       |
| 2020-2021 | 0            | 0                | 0                      | 67             | 2                  | 7                    | 1                   | 77                       | 173                         | -96                      |
| 2021-2022 | 1            | 2                | -1                     | 115            | 36                 | 2                    | 9                   | 162                      | 158                         | 4                        |
| 2022-2023 | 0            | 2                | -2                     | 63             | 7                  | 14                   | 3                   | 87                       | 162                         | -75                      |
| Average   | 1            | 1                | 0                      | 80             | 34                 | 7                    | 5                   | 126                      | 157                         | -31                      |